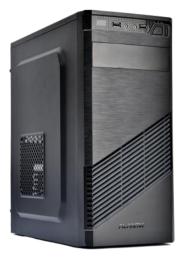

## **DESCRIPTION**

The CASA31 case is an ATX MiddleTower case that comes with an Alantik 500watt power supply with a 12cm fan and a SHUKO power cord.

The front is simple and essential, the controls and outputs are all placed in the front in the upper position and can be mounted frontally 2 fans of 12 cm.

The interior of the case is painted in black.

The price of this case which is the lowest of all Alantik case combined with the new design and structure make this the most desirable case on the market.

COLOR Black
INTERNAL PAINTING Black
METAL THICKNESS 0.40mm