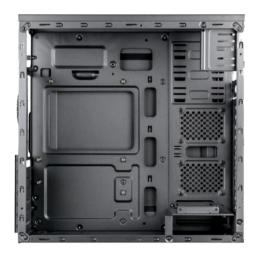

The interior of the case is painted in black.

The price of this case which is the lowest of all Alantik case combined with the new design and structure make this the most desirable case on the market.

COLOR Black
INTERNAL PAINTING Black
METAL THICKNESS 0.40mm

STRUCTURE DIMENSION 330x175x410mm CASE DIMENSION 350x175x410mm

INTERNAL BAYS FOR DRIVES 1x5.25 "+ 3x3.5" + 2x2.5 "

EXTERNAL BAYS FOR DRIVES 1x5.25 "

PORTS 2xUSB2.0 + Audio

EXPANSION SLOTS 7

MOTHER BOARD ATX and lower

PSU FORMAT ATX
POWER SUPPLY POSITION Above

POWER SUPPLY Alantik 500watt with 12cm fan

FRONT FANS 2x12cm (optional)
REAR FANS 1x12cm (optional)
SIDE FANS 1x12cm (optional)